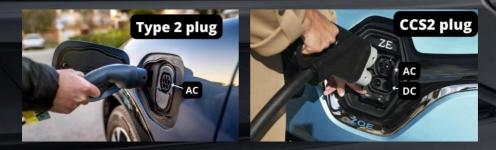

# Charging your Zilch EV Using public chargers



# Types of chargers

Zilch EVs are compatible with 'Type 2' and 'CCS2' plugs.



## How to find a charger

We recommend the following apps to find a public charger:

- ChargeNet app
- PlugShare app

## How to charge

Turn car off and open the charger flap (push on external flap located on driver's side rear panel).

Plug charger into car and, if it's a ChargeNet charger, tap access card on reader on front of charging unit to activate.

### Charging etiquette

- Respect the max charge time.
- Take only what you need.
- Update PlugShare if you come across a charger in need of maintenance.